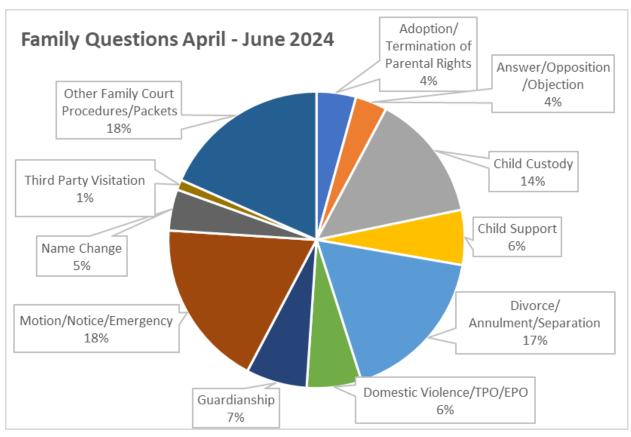

ween May and August:
   Vicarious Trauma Training, Active Shooter Training, and the training "Enhancing the Courts
   Response to Domestic Violence Cases." We have a Nevada Association for Court Career
   Advancement (NACCA) training coming up in October that I plan to send a few staff members
   to attend.
- We have two community outreach events that we will be participating in this fall: Homeless
  Veterans Annual Stand Down event and the Washoe County Sheriff's Office's Community
  Resource Fair.



 We are participating in the National Center for State Courts Forms Camp to learn how we can improve our forms & packets for self-represented litigants. We plan to work on developing an Adoption packet.



Nevada Law Librarians at AALL.

## **Law Library Statistics: April – June 2024**











## LAWYER IN THE LIBRARY PROGRAM APRIL - JUNE 2024

# New attorney volunteers are in bold.

| DATE                            | ATTORNEYS                                                                                                                                                                                                       | # OF<br>ATTENDEES | # ON WAITLIST<br>WHO WERE NOT<br>CONTACTED/<br>TYPE OF<br>WAITLIST |
|---------------------------------|-----------------------------------------------------------------------------------------------------------------------------------------------------------------------------------------------------------------|-------------------|--------------------------------------------------------------------|
| APR 2, 2024