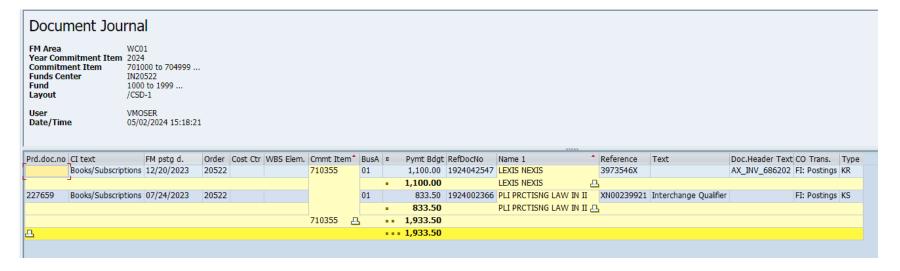

Item 3 – Meeting Minutes from May 29, 2024 Meeting

# Law Library Board of Trustees--Meeting Minutes May 29, 2024