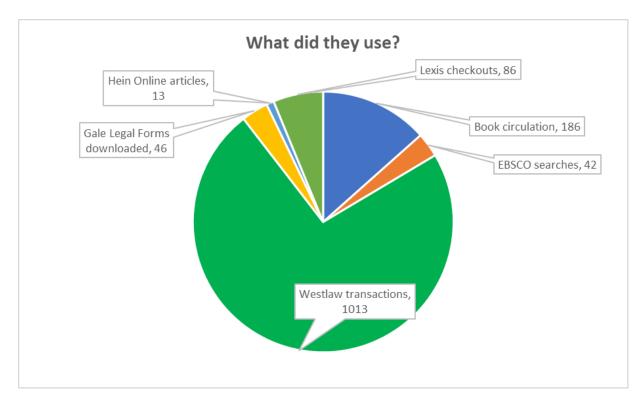

etween May and August:
   Vicarious Trauma Training, Active Shooter Training, and the training "Enhancing the Courts
   Response to Domestic Violence Cases." We have a Nevada Association for Court Career
   Advancement (NACCA) training coming up in October that I plan to send a few staff members
   to attend.
- We have two community outreach events that we will be participating in this fall: Homeless
  Veterans Annual Stand Down event and the Washoe County Sheriff's Office's Community
  Resource Fair.



 We are participating in the National Center for State Courts Forms Camp to learn how we can improve our forms & packets for self-represented litigants. We plan to work on developing an Adoption packet.



Nevada Law Librarians at AALL.

## **Law Library Statistics: April – June 2024**











## LAWYER IN THE LIBRARY PROGRAM APRIL - JUNE 2024

# New attorney volunteers are in bold.

| DATE                            | ATTORNEYS                                                                                                                                                                                                       | # OF<br>ATTENDEES | # ON WAITLIST<br>WHO WERE NOT<br>CONTACTED/<br>TYPE OF<br>WAITLIST |
|---------------------------------|-----------------------------------------------------------------------------------------------------------------------------------------------------------------------------------------------------------------|-------------------|--------------------------------------------------------------------|
| APR 2, 2024