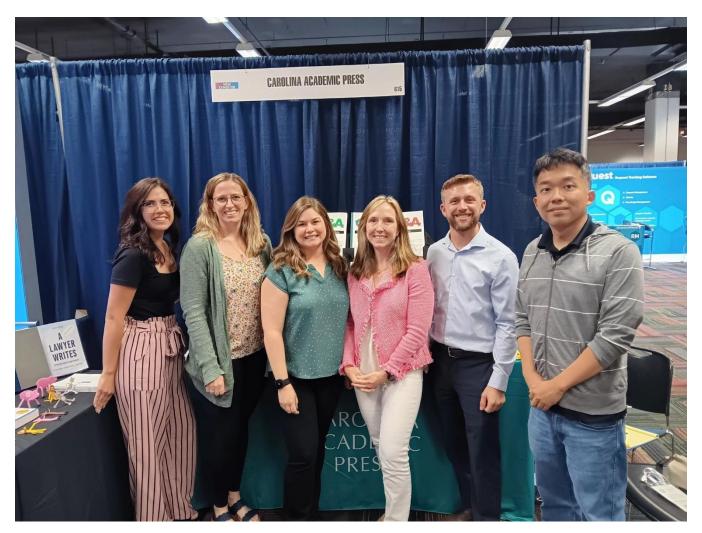

Nevada Law Librarians at AALL.

## **EVENTS, TRAININGS, AND TRAVEL:**

- We held an in-person Law Day event on May 1<sup>st</sup> that was a huge success. With 11 volunteer lawyers from Northern Nevada Women Lawyers Association, we hosted a large-scale Lawyer in the Library program, offering Family Law, Probate Law, Landlord Tenant Law, and General Law. We assisted 101 members of the public who were able to walk in the door and receive legal assistance.
- I attended the Nevada Library Director's Summit in Zephyr Cove in May. The Directors' Summit was a gathering of library leaders from across the State of Nevada. There were guest speakers, opportunities to connect and collaborate with peers, and discussions about the complex and difficult challenges of library management. The 2024 Nevada Library Directors' Summit was free for me to attend as it was funded by a grant from the Institute of Museum and Library Services through the Library Services and Technology Act, administered by the Nevada State Library, Archives and Public Records.
- I attended the American Association of Law Libraries annual conference in Chicago in July. This conference is a yearly opportunity for me to gain insights into emerging trends, innovative strategies, and best practices in the law library profession, explore the latest technologies and innovations in the industry, as well as network and collaborate with other professionals and industry influencers. See picture on Page 3 of this report.
- I will be attending the Self-Represented Litigant Network Conference in Salt Lake City in September. It is an in-person national conference for lawyers, judges, clerks of court and court administrators, self-help services professionals, librarians, technologists, funders and other allied professionals to explore and develop successful strategies and new thinking for providing 100% access to justice.
- Law Library staff has attended various trainings offered by the Court between May and August:
   Vicarious Trauma Training, Active Shooter Training, and the training "Enhancing the Courts
   Response to Domestic Violence Cases." We have a Nevada Association for Court Career
   Advancement (NACCA) training coming up in October that I plan to send a few staff members
   to attend.
- We have two community outreach events that we will be participating in this fall: Homeless
  Veterans Annual Stand Down event and the Washoe County Sheriff's Office's Community
  Resource Fair.