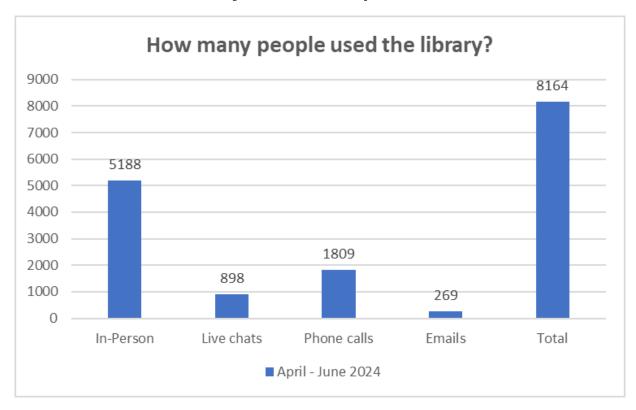

## **Law Library Statistics: April – June 2024**

4. Update regarding the Law Library, quarterly statistics, including Lawyer in the Library statistics on volunteers and attendance, FY 24 budget, and donation and sanction accounts update.

Ms. Williams provided an update on the statistics and noted that the chat feature is being used more frequently, likely due to its greater visibility.