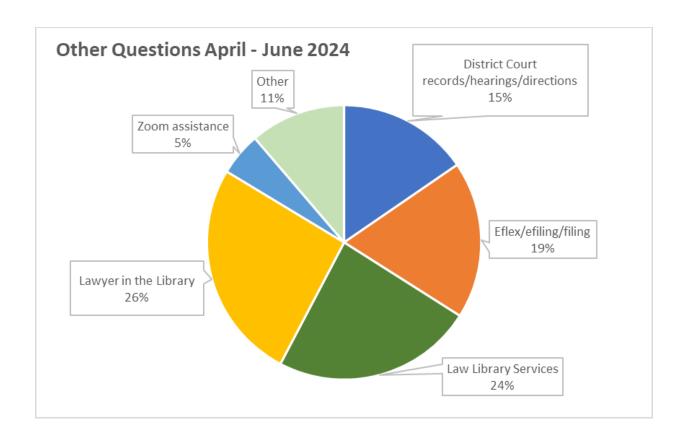

May and August:
   Vicarious Trauma Training, Active Shooter Training, and the training "Enhancing the Courts
   Response to Domestic Violence Cases." We have a Nevada Association for Court Career
   Advancement (NACCA) training coming up in October that I plan to send a few staff members
   to attend.
- We have two community outreach events that we will be participating in this fall: Homeless
  Veterans Annual Stand Down event and the Washoe County Sheriff's Office's Community
  Resource Fair.



 We are participating in the National Center for State Courts Forms Camp to learn how we can improve our forms & packets for self-represented litigants. We plan to work on developing an Adoption packet.



Nevada Law Librarians at AALL.

## **Law Library Statistics: April – June 2024**











## LAWYER IN THE LIBRARY PROGRAM APRIL - JUNE 2024

# New attorney volunteers are in bold.

| DATE                            | ATTORNEYS                                                                                                                                                                                                       | # OF<br>ATTENDEES | # ON WAITLIST<br>WHO WERE NOT<br>CONTACTED/<br>TYPE OF<br>WAITLIST |
|---------------------------------|-----------------------------------------------------------------------------------------------------------------------------------------------------------------------------------------------------------------|-------------------|--------------------------------------------------------------------|
| APR 2, 2024                     |