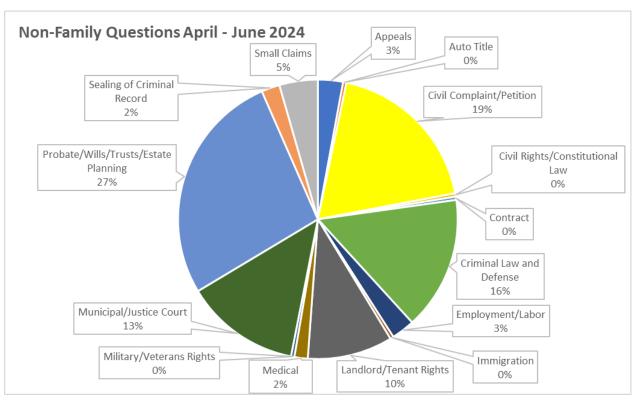

en May and August:
   Vicarious Trauma Training, Active Shooter Training, and the training "Enhancing the Courts
   Response to Domestic Violence Cases." We have a Nevada Association for Court Career
   Advancement (NACCA) training coming up in October that I plan to send a few staff members
   to attend.
- We have two community outreach events that we will be participating in this fall: Homeless
  Veterans Annual Stand Down event and the Washoe County Sheriff's Office's Community
  Resource Fair.



 We are participating in the National Center for State Courts Forms Camp to learn how we can improve our forms & packets for self-represented litigants. We plan to work on developing an Adoption packet.



Nevada Law Librarians at AALL.

## **Law Library Statistics: April – June 2024**











## LAWYER IN THE LIBRARY PROGRAM APRIL - JUNE 2024

# New attorney volunteers are in bold.

| DATE                            | ATTORNEYS                                                                                                                                                                                                       | # OF<br>ATTENDEES | # ON WAITLIST<br>WHO WERE NOT<br>CONTACTED/<br>TYPE OF<br>WAITLIST |
|---------------------------------|-----------------------------------------------------------------------------------------------------------------------------------------------------------------------------------------------------------------|-------------------|--------------------------------------------------------------------|
| APR 2, 2024